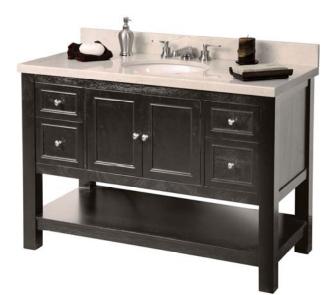

## 48" Gazette Vanity GAEA4822D

Vanity Top, Undermount Sink, Faucet, & Accessories Not Included This 48" console-style vanity from the Gazette Collection has an alluring blend of traditional and modern influences. It features a unique lower storage shelf along with an inner storage space behind two doors and four drawers.

- •Overall dimensions: 48" x 21 3/4" x 34"
- Two doors with slow-closing bumpers
- •Four drawers with self slow-closing drawer glides
- Dovetail drawer construction for stronger joints
- One lower shelf
- Includes fully adjustable leg levelers for uneven floors
- Solid Poplar wood and MDF with wood veneer
- Espresso finish
- Brushed Nickel hardware finish
- •To complete your bathroom with the Gazette Collection please view the coordinating items